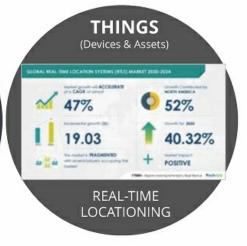

# Large, Fast-Growing Markets

Inpixon recognized by Gartner in coveted Visionary quadrant

# inpix⊚n

https://www.prnewswire.com/news-releases/smartworkplace-market-2020-2024--covid-19-industryplanning-structure-17-000-technavio-researchreports-301371490.html

Source:

https://www.businesswire.com/news/home/2021012700 5635/en/19.03-Billion-Growth-in-Real-Time-Location-Systems-Market-During-2020-2024-52-Growth-to-Comefrom-APAC-Technavio