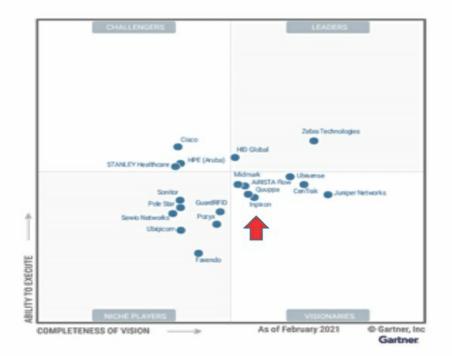

# Large, Fast-Growing Markets

Inpixon recognized by Gartner in coveted Visionary quadrant

# Inpixon Recognized by Gartner as Visionary