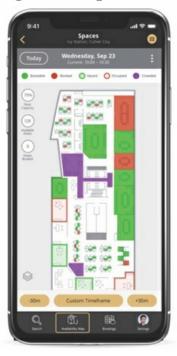

# **Evolution of the Availability Map**

#### Real-time Activity on each Floor, Building and Campus now includes:

- Bookable Rooms and Desks
- Booked Rooms and Desks
- Floor Capacity
- Total Number of Available Desks
- Total Number of Booked Desks
- Occupied Spaces Rooms and Desks
- Dense and Crowded Areas

© Inpixon | All Rights Reserved | Inpixon.com

10

See Co-Worker's Bookings

© Inpixon | All Rights Reserved | Inpixon.com