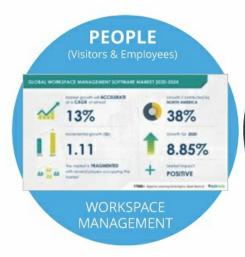

# Large, Fast-Growing Markets

Inpixon recognized by Gartner in coveted Visionary quadrant

# inpix⊚n

https://www.prnewswire.com/news-releases/smartworkplace-market-2020-2024--covid-19-industryplanning-structure-17-000-technavio-researchreports-301371490.html

Source: