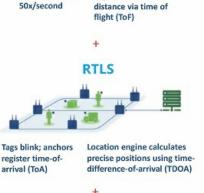

#### RTLS and Ranging for Safety, Tracking, Automation inpixon Ranging Tag-to-tag No infrastructure required Collision Avoidance & Safety Zones Tags blink up to Tags calculate **Location & Density Maps Process Tracking** 50x/second distance via time of flight (ToF)