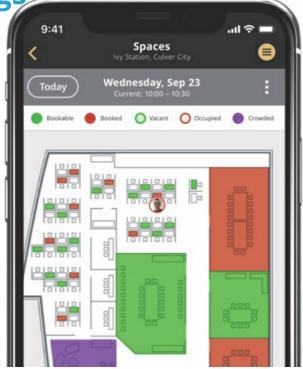

#### Real-time Activity on each Floor, Building and Campus now includes:

- Bookable Rooms and Desks
- Booked Rooms and Desks
- Floor Capacity
- Total Number of Available Desks
- Total Number of Booked Desks
- Occupied Spaces Rooms and Desks
- Dense and Crowded Areas

© Inpixon | All Rights Reserved | Inpixon.com

10

See Co-Worker's Bookings

© Inpixon | All Rights Reserved | Inpixon.com