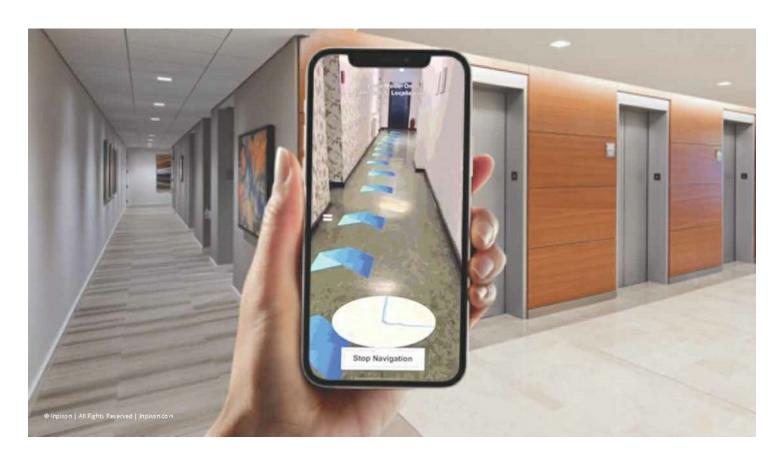

# With Augmented Reality (AR) you can see the inpixon availability!

© Inpixon | All Rights Reserved | Inpixon.com